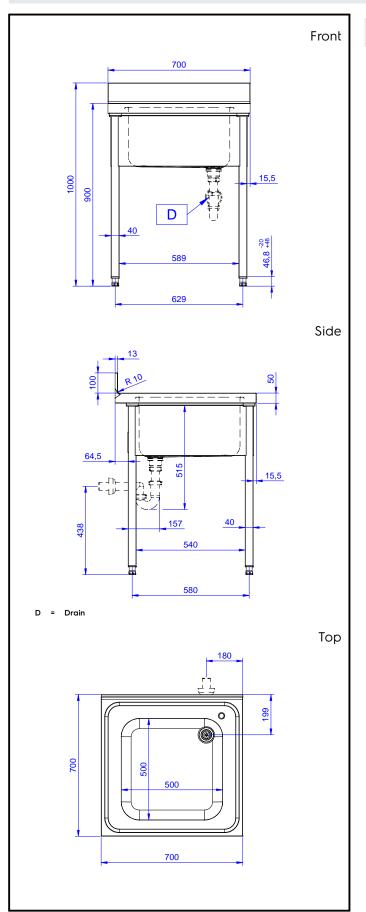

# Key Information:

| External dimensions, Width:  |              |
|------------------------------|--------------|
| 132803 (LG716PN)             | 700 mm       |
| External dimensions, Depth:  | 700 mm       |
| External dimensions, Height: | 1000 mm      |
| Upstand Dimensions, Height:  | 100 mm       |
| Upstand Dimensions, Depth:   | 13 mm        |
| Upstand Dimensions, Radius:  | R=10         |
| Bowls number                 | 1            |
| Bowl dimensions              | 500x500xH300 |
| Worktop thickness:           | 50 mm        |
| Net weight:                  | 20 kg        |

### Item No.

Made from 304 AISI stainless steel. The 50mm high worktop in 304 AISI stainless steel, 1mm in thickness, is sounddeadened and has an overflow rim and welded corners. Integral rear upstand, h=100mm, with 8mm radius. All-round apron. Square section legs 40x40mm on 1" heightadjustable feet (+/-20mm)

Bowl mm500x500x300h with overflow pipe and 2"drain hole.

## Construction

- 50 mm worktop in 304 AISI stainless steel, 10/10 in thickness with overflow rim along the top.
- Square section legs and 40 mm height-adjustable feet in 304 AISI stainless steel.
- Sink tops easily slotted onto the legs and taps are easily installed from the rear.
- 100 mm upstand with 10 mm radioused corner and 13 mm deep, designed to be used against a wall.
- Delivered in knock-down package.
- Wide range of taps are available to suit every need.