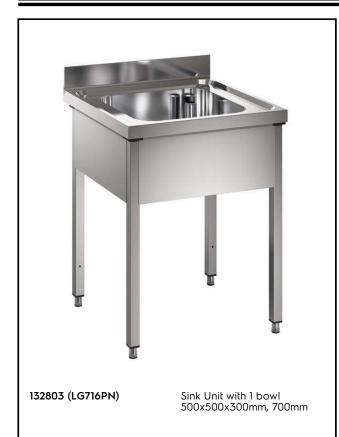

# FROFESSIONAL

Standard Preparation 700 mm Sink with 1 Bowl

| ITEM #  |  |
|---------|--|
| MODEL # |  |
| NAME #  |  |
| SIS #   |  |
| AIA #   |  |
|         |  |

Bowl mm500x500x300h with overflow pipe and 2"drain hole.

# Key Information:

| External dimensions, Width:  |              |
|------------------------------|--------------|
| 132803 (LG716PN)             | 700 mm       |
| External dimensions, Depth:  | 700 mm       |
| External dimensions, Height: | 1000 mm      |
| Upstand Dimensions, Height:  | 100 mm       |
| Upstand Dimensions, Depth:   | 13 mm        |
| Upstand Dimensions, Radius:  | R=10         |
| Bowls number                 | 1            |
| Bowl dimensions              | 500x500xH300 |
| Worktop thickness:           | 50 mm        |
| Net weight:                  | 20 kg        |